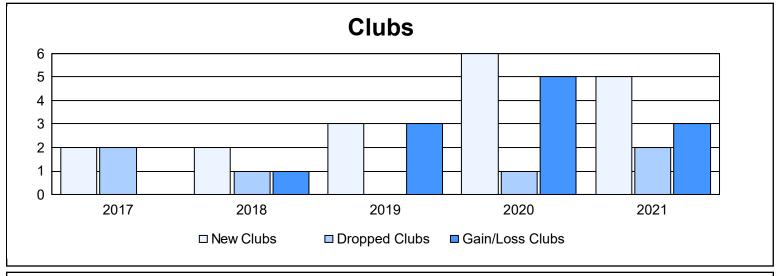

District 124 As of June 2021 Cumulative

| Year      | New<br>Clubs | Dropped<br>Clubs | Gain/<br>Loss<br>Clubs | New<br>Members | Charter<br>Members | Reinstate<br>Members | Transfer<br>Members | Total<br>Member<br>Added | Total<br>Members<br>Dropped | Gain/<br>Loss<br>Members |
|-----------|--------------|------------------|------------------------|----------------|--------------------|----------------------|---------------------|--------------------------|-----------------------------|--------------------------|
| 2016-2017 | 2            | 2                | 0                      | 118            | 46                 | 2                    | 3                   | 169                      | 167                         | 2                        |
| 2017-2018 | 2            | 1                | 1                      | 181            | 75                 | 3                    | 2                   | 261                      | 181                         | 80                       |
| 2018-2019 | 3            | 0                | 3                      | 153            | 83                 | 0                    | 4                   | 240                      | 141                         | 99                       |
| 2019-2020 | 6            | 1                | 5                      | 111            | 156                | 7                    | 2                   | 276                      | 239                         | 37                       |
| 2020-2021 | 5            | 2                | 3                      | 99             | 121                | 6                    | 0                   | 226                      | 193                         | 33                       |
| Average   | 4            | 1                | 2                      | 132            | 96                 | 4                    | 2                   | 234                      | 184                         | 50                       |